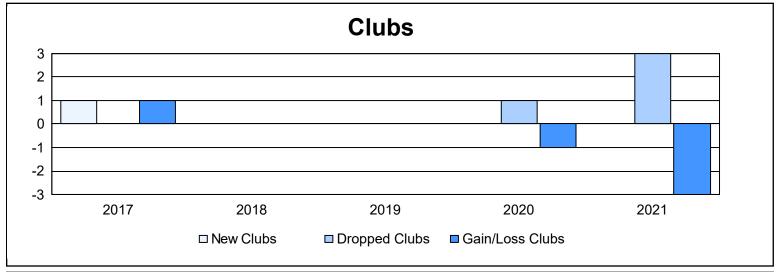

District A 15

As of June 2021 Cumulative

| Year      | New<br>Clubs | Dropped<br>Clubs | Gain/<br>Loss<br>Clubs | New<br>Members | Charter<br>Members | Reinstate<br>Members | Transfer<br>Members | Total<br>Member<br>Added | Total<br>Members<br>Dropped | Gain/<br>Loss<br>Members |
|-----------|--------------|------------------|------------------------|----------------|--------------------|----------------------|---------------------|--------------------------|-----------------------------|--------------------------|
| 2016-2017 | 1            | 0                | 1                      | 126            | 29                 | 8                    | 11                  | 174                      | 247                         | -73                      |
| 2017-2018 | 0            | 0                | 0                      | 145            | 3                  | 9                    | 6                   | 163                      | 173                         | -10                      |
| 2018-2019 | 0            | 0                | 0                      | 99             | 2                  | 10                   | 9                   | 120                      | 135                         | -15                      |
| 2019-2020 | 0            | 1                | -1                     | 69             | 5                  | 7                    | 13                  | 94                       | 178                         | -84                      |
| 2020-2021 | 0            | 3                | -3                     | 96             | 3                  | 4                    | 8                   | 111                      | 157                         | -46                      |
| Average   | 0            | 1                | -1                     | 107            | 8                  | 8                    | 9                   | 132                      | 178                         | -46                      |